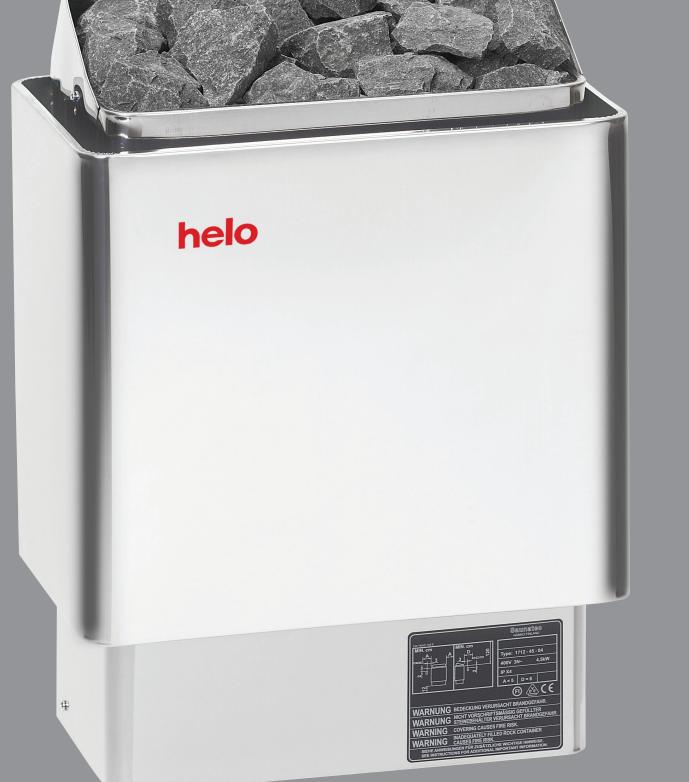

## A POPULAR CLASSIC

The Helo Cup is an excellent stove for regular-sized home saunas. It is easy to install and pleasant to use. It heats up quickly, and as it is mounted on the wall, does not take up extra space in the sauna.

Due to its popularity, the Helo Cup range has plenty to choose from. The Helo Cup STJ model has a built-in thermostat and timer with 9 hours pre-heating time and 3 hours running time. The clear and easy-to-use controls are located on the lower part of the front panel, either on the right or left side as selected by the customer. The Helo D model has a control unit.

The Helo Cup range offers stoves which are suitable for saunas measuring 3-14 m3. The recommended amount of stones is 15-23kg, depending on the power of the stove.

Control options for the Helo Cup D model: OT 2 PS-1, OT 2 PS-3 and OT 2 PLE