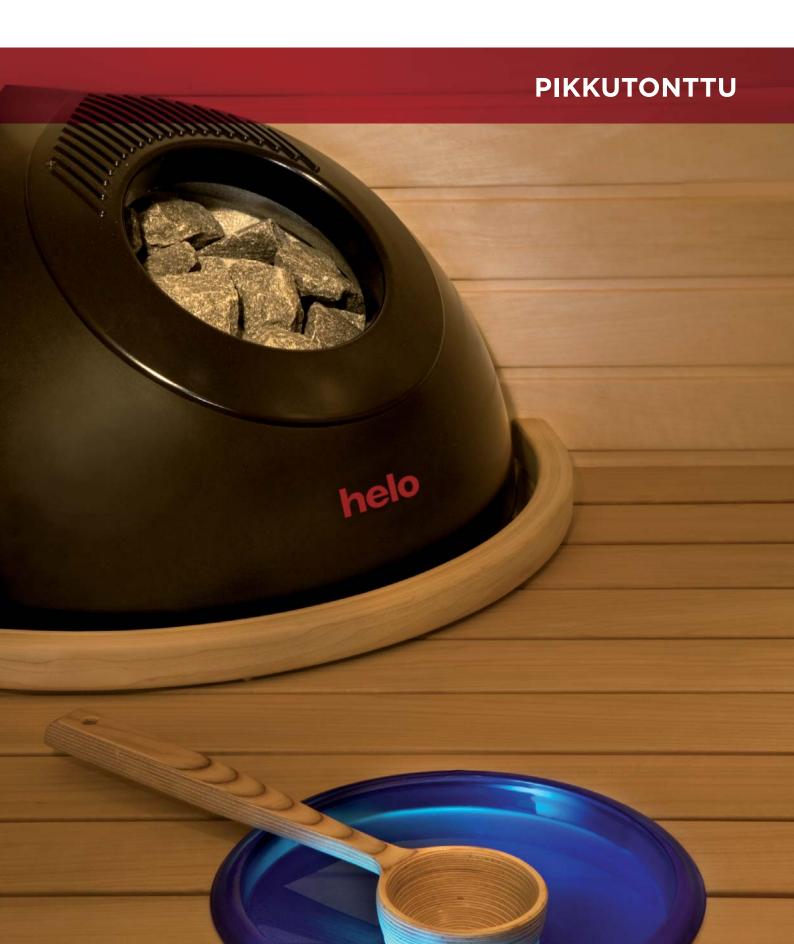

## PLEASURE, FOR THE EYE TOO

The elegant Helo Pikkutonttu brings modest but necessary luxury to your sauna pleasure. First, the heater is sympathetically styled. Then you realize that every detail is in harmony. The Tonttu heater range has been specially created for Helo by renowned designer Ristomatti Ratia.

The Pikkutonttu warms about 70 kg of stones to give a luxurious soft heat that is released as healing steam when water is thrown on the stones. The super-insulated shell ensures that the mass of stones inside heats up just as fast as an ordinary heater.

The low operating temperature of the black exterior, and the small safety distances, provide ample opportunities for creative interior design. The low surface temperature makes for a stress-free experience when children also join the family sauna. The heater is installed solidly on the floor and fixed to a wall or floor.