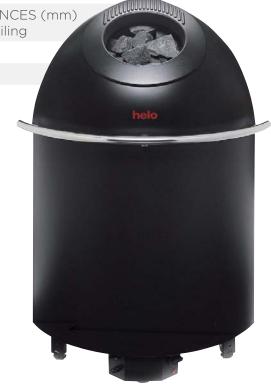

Helo Pikkutonttu heaters are suitable for saunas with a capacity of 3-14 m<sup>3</sup>. Helo Pikkutonttu is 460 mm in diameter, 990 mm high, and weighs 33 kg. The heater is controlled by a Helo Easy, Helo Digi II or Midi digital controller.

| TYPE          |      | POWER<br>(kW) | SAUNA<br>SIZE (m³) | MINIMUM DISTAN side / front* / ceil |
|---------------|------|---------------|--------------------|-------------------------------------|
| PIKKUTONTTU 4 | 1 DE | 4.5           | 3.0-6.0            | 40 / 40 / 900                       |
| PIKKUTONTTU 6 | 6 DE | 6.6           | 5.0-10.0           | 150 / 150 / 900                     |
| PIKKUTONTTU 9 | DE   | 9.0           | 9.0-14.0           | 150 / 150 / 900                     |